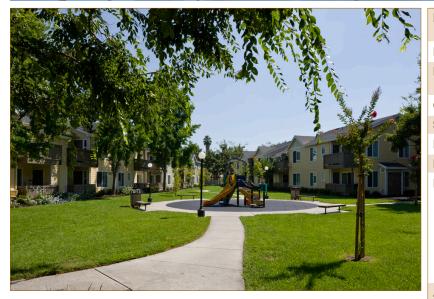

Santa Familia consists of garden apartments arranged around a spacious courtyard. At the center of the community, there is a children's play area and landscaped grounds. A computer lab provides a space for onsite resident programs, such as technology training and after school tutoring. The community center houses the onsite child care center. An indoor gym is also