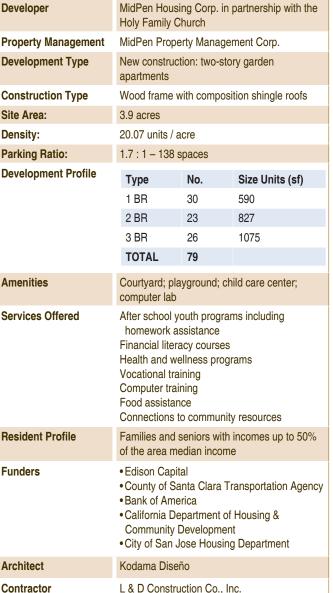

## HOUSING

Built through a partnership between the Roman Catholic Diocese of San Jose, Holy Family Affordable Housing, Inc. and MidPen Housing, **Santa Familia** provides affordable housing for 79 families and senior residents.

Santa Familia consists of garden apartments arranged around a spacious courtyard. At the center of the community, there is a children's play area and landscaped grounds. A computer lab provides a space for onsite resident programs, such as technology training and after school tutoring. The community center houses the onsite child care center. An indoor gym is also