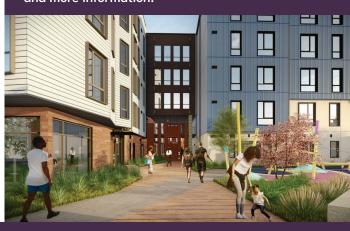

Community Room

Private resident outdoor courtyards and BBQ area

Multiple central laundry rooms

Publicly accessible outdoor play area along 43rd Ave

Fitness Room

Limited onsite parking, including Electric Vehicle Chargers

Onsite MidPen After-School Program for school-age residents

Ample secure bicycle parking

Free high-speed internet provided by SF's Fiber to Housing Program

DIY workspace

| No. of<br>Apartments | Apartment<br>Type | Rent Range        |
|----------------------|-------------------|-------------------|
| 24                   | Studios           | \$827 - \$2,167   |
| 43                   | 1 Bedroom         | \$834 - \$2,550   |
| 58                   | 2 Bedrooms        | \$983 - \$3,358   |
| 9                    | 3 Bedrooms        | \$1,115 - \$1,835 |