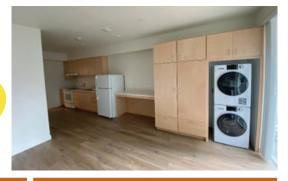

#### **Studio Apartment Information**

• Approximate Size: 360 sq. ft.

Rent: \$1,649Deposit: \$300

• Limited to 1-2-person household size.

 Minimum income requirement: \$3,298/month

### COMMUNITY FEATURES & AMENITIES

- Brand New Construction!
- Community room with kitchen
- Outdoor play area
- BBQ facilities
- Adult learning programs
- After-school program classroom
- Onsite services provided by MidPen Resident Services
- Close to transit, schools and parks
- Brand new appliances throughout the property
- All apartments feature in-unit washers and dryers
- Garage parking available